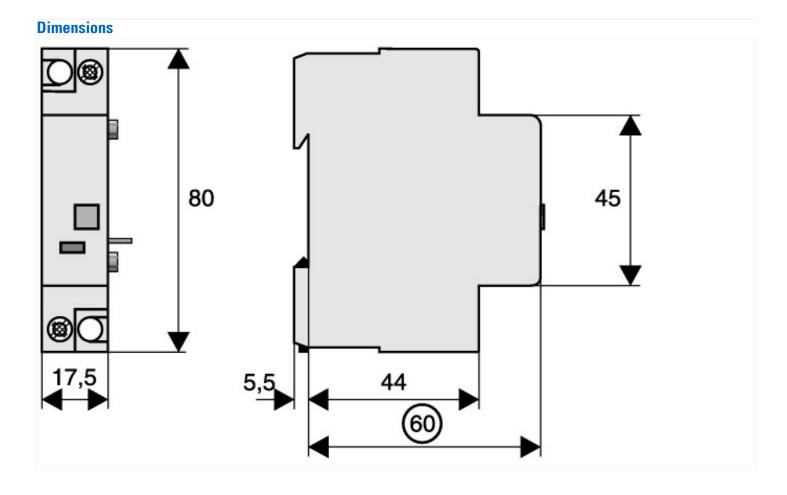

Number of contacts as change-over contact                   |   | 0                  |
| Number of fault-signal switches                             |   | 0                  |
| Rated switch current                                        | А | 0                  |
| Rated voltage                                               | v | 230                |
| Voltage type for actuating                                  |   | AC                 |
| With auto test for earth leakage function                   |   | No                 |
| Suitable for max. number of poles main contact unit (total) |   | 1                  |
| Suitable for max. current main contact unit                 | А | 0                  |
|                                                             |   |                    |