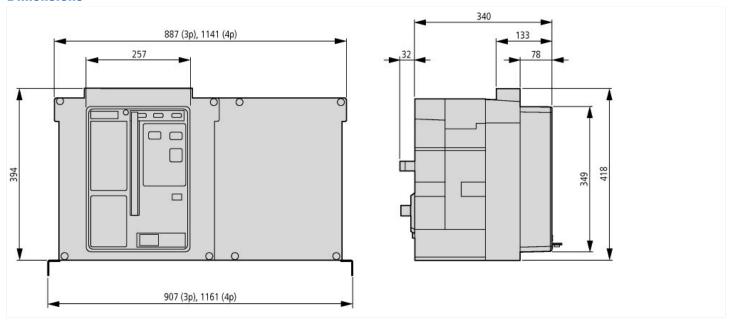

| Withdrawable units                           |              |        |              |

# **Design verification as per IEC/EN 61439**

| Technical data for design verification |    |     |
|----------------------------------------|----|-----|
| Operating ambient temperature min.     | °C | -25 |
| Operating ambient temperature max.     | °C | 70  |

mm

6 x 10 x 100

Permissible continuous current for circuit-breakers operating in switchboards at various internal ambient temperatures. The switchboard's internal ambient temperature should be estimated using the calculation methods of IEC regulation.

## **Dimensions**

Black