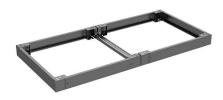

## **CONNECT AND PROTECT**

**Descrição:** Acts as a stabiliser when cabling is routed between bayed enclosures. With the PCP, plinths can be combined and fixed to the floor before the enclosures are mounted on them. The PCP can be used when cables have to go under the enclosure. For 200 mm high plinths, the PCP can be mounted in three different heights, top, middle or bottom. The hole pattern for cage nuts and M5x10 screws, allows accessories to be mounted.