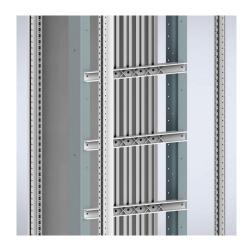

## **CONNECT AND PROTECT**

**Descrição:** Busbar supports up to 1600A to be mounted vertically behind the plug-in compartments. Rated short-time withstand current up to 35KA with rear supports and up to 50KA with rear and front supports. Mounts to the vertical profiles included in the rear cover plate for plugin sections MSSB.

Material: Polycarbonate reinforced with 10% of glass material.

Fornecimento: 4 busbar support with mounting material.

| Ref.     |  |  |  |
|----------|--|--|--|
| MSVH1800 |  |  |  |
| MSVH2000 |  |  |  |
| MSVH2200 |  |  |  |