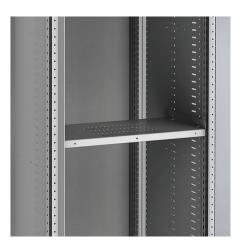

**Descrição:** Shelf to mount air circuit-breakers, fixed or withdrawable version and MCCB's version in cassette. The shelf has ventilation slots to allow air circulation in the section. It can be mounted only if we have internal side panels MSPSxx06 in both sides. Adjustable height position in steps of 25mm. It can not be used with the front covers system, if it is necessary to increase the internal segregation or limit the access, we recommend to use top and bottom shelf and 3 partial doors to separate the incoming, ACB and outgoing subsections.