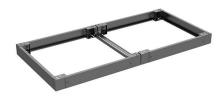

## **CONNECT AND PROTECT**

**Description:** Acts as a stabiliser when cabling is routed between bayed enclosures. With the PCP, plinths can be combined and fixed to the floor before the enclosures are mounted on them. The PCP can be used when cables have to go under the enclosure. For 200 mm high plinths, the PCP can be mounted in three different heights, top, middle or bottom. The hole pattern for cage nuts and M5x10 screws, allows accessories to be mounted.