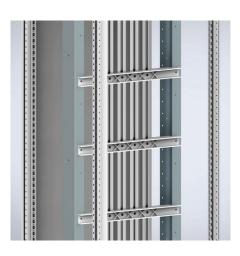

**Description:** Busbar supports up to 1600A to be mounted vertically behind the plug-in compartments. Rated short-time withstand current up to 35KA with rear supports and up to 50KA with rear and front supports. Mounts to the vertical profiles included in the rear cover plate for plugin sections MSSB.

Matériau: Polycarbonate reinforced with 10% of glass material.

Livraison: 4 busbar support with mounting material.

| Référence |  |
|-----------|--|
| MSVH1800  |  |
| MSVH2000  |  |
| MSVH2200  |  |

Vertical Plug-in barre de support avant

## Référence

| MSVH1800F |  |
|-----------|--|
| MSVH2000F |  |
| MSVH2200F |  |
|           |  |

\*In: Rated current.

\*Ick: Rated short-time withstand current.