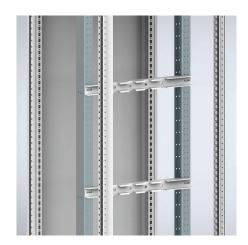

## **CONNECT AND PROTECT**

**Description:** Busbar supports up to 1600A to be mounted vertically behind the fixed compartments. Mounts to the vertical profiles MSFP. Rated short-time withstand current up to 35 kA with rear supports and up to 50 kA with rear and front supports.

Matériau: Polycarbonate reinforced with 10% of glass material.

**Livraison:** 7 busbar supports for 3 phases and neutral, and mounting material.

| Pour armoire |     |           |  |
|--------------|-----|-----------|--|
| L            | W   | Référence |  |
| 600          | 600 | MSFH06    |  |