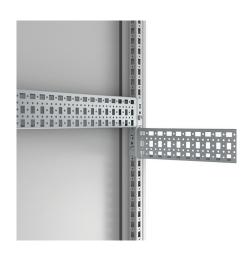

**Description:** Universal profile for both depth and width fitting on the 25 mm DIN hole pattern of the enclosure's frame or in combination with the CLPF and VB profiles. The 75 mm wide profile is equipped with three rows of holes of which one is turned 90°. This makes it possible to mount the CLPF profiles in both directions. The CLPK can be secured by the use of self tapping screws.