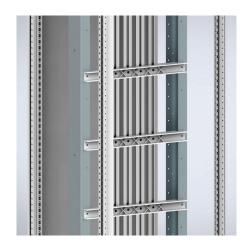

## **CONNECT AND PROTECT**

**Descripción:** Busbar supports up to 1600A to be mounted vertically behind the plug-in compartments. Rated short-time withstand current up to 35KA with rear supports and up to 50KA with rear and front supports. Mounts to the vertical profiles included in the rear cover plate for plugin sections MSSB.

Material: Polycarbonate reinforced with 10% of glass material.

**Suministro:** 4 busbar support with mounting material.

| Ref.     |  |  |  |  |
|----------|--|--|--|--|
| MSVH1800 |  |  |  |  |
| MSVH2000 |  |  |  |  |
| MSVH2200 |  |  |  |  |