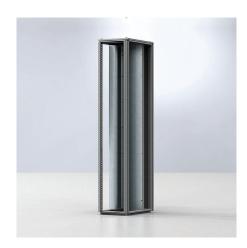

## **CONNECT AND PROTECT**

**Descripción:** Separation plate to segregate the front space in the cable section from the busbar space. It includes the profiles in which the separation plate is fixed, and in which the fixation cables profiles MSCFR/MSCFS must be fixed too.

Material: 3 mm reinforced polycarbonate, and 1.5 mm galvanized steel.

**Suministro:** 2 vertical profiles to fix the seperation plate and mounting material.

| Α    | An  | Ref.     |
|------|-----|----------|
| 1800 | 400 | MSPM1804 |
| 1800 | 600 | MSPM1806 |
| 2000 | 400 | MSPM2004 |
| 2000 | 600 | MSPM2006 |
| 2200 | 400 | MSPM2204 |
| 2200 | 600 | MSPM2206 |