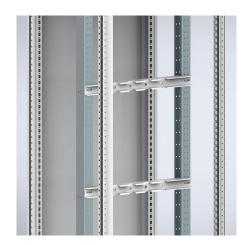

## **CONNECT AND PROTECT**

**Descripción:** Busbar supports up to 1600A to be mounted vertically behind the fixed compartments. Mounts to the vertical profiles MSFP. Rated short-time withstand current up to 35 kA with rear supports and up to 50 kA with rear and front supports.

Material: Polycarbonate reinforced with 10% of glass material.

**Suministro:** 7 busbar supports for 3 phases and neutral, and mounting material.

| Para armario |     |        |  |
|--------------|-----|--------|--|
| An           | W   | Ref.   |  |
| 600          | 600 | MSFH06 |  |