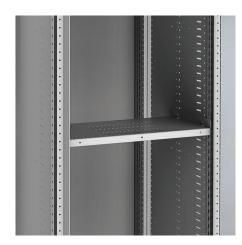

## **CONNECT AND PROTECT**

**Descripción:** Shelf to mount air circuit-breakers, fixed or withdrawable version and MCCB's version in cassette. The shelf has ventilation slots to allow air circulation in the section. It can be mounted only if we have internal side panels MSPSxx06 in both sides. Adjustable height position in steps of 25mm. It can not be used with the front covers system, if it is neccessary to increase the internal segregation or limit the access, we recommend to use top and bottom shelf and 3 partial doors to separate the incoming, ACB and outgoing subsections.

Material: 2 mm galvanised steel.

Suministro: 1 piece with mounting material.

|      | Para armario |     |          |
|------|--------------|-----|----------|
| An   | Р            | an  | Ref.     |
| 600  | 600          | 504 | MSCC0606 |
| 600  | 800          | 504 | MSCC0608 |
| 800  | 600          | 704 | MSCC0806 |
| 800  | 800          | 704 | MSCC0808 |
| 1000 | 600          | 904 | MSCC1006 |
| 1000 | 800          | 904 | MSCC1008 |