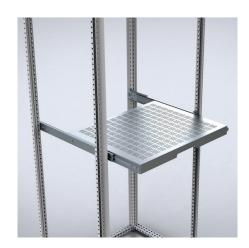

## **CONNECT AND PROTECT**

**Description:** For easy access to installed equipment. Mounted directly to the enclosure's frame. Partial depth mounting is an option. Possibility to take the shelf out of the slides even after mounting into the enclosure. Reversed and side mounting possible.

Material: 2 mm zinc plated steel.

Maximum load: 500 N.

Pack quantity: 1 ventilated shelf and 1 pair of telescopic slides with mounting accessories.

**Mounting requirements:** Add SHTP profiles for full/partial depth installation to the enclosure's frame.