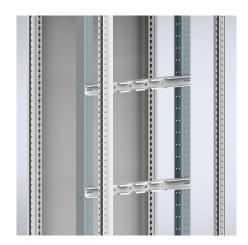

## **CONNECT AND PROTECT**

**Description:** Busbar supports up to 1600A to be mounted vertically behind the fixed compartments. Mounts to the vertical profiles MSFP. Rated short-time with stand current up to 35 kA with rear supports and up to 50 kA with rear and front supports.

Material: Polycarbonate reinforced with 10% of glass material.

**Delivery:** 7 busbar supports for 3 phases and neutral, and mounting material.

| For enclosure |     |          |  |
|---------------|-----|----------|--|
| W             | W   | Item no. |  |
| 600           | 600 | MSFH06   |  |