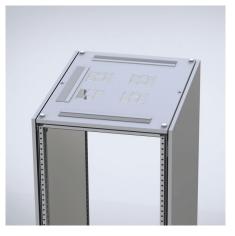

**Description:** For cable entry on three sides in combination with ventilation. Cable openings provided with brushes. To mount closing plates DFC or inside mounting of (maximum 4) DFN01 ventilation fans.

Material: 1.5 mm steel plate.

Finish: RAL 7035 structured powder coating.

Pack quantity: 1 piece with brushes and mounting accessories.

Mounting requirements: Add DFN ventilation fans or DFC closing plates.

| For enclosure |     |                |           |
|---------------|-----|----------------|-----------|
| W             | D   | N° of cut outs | Item no.  |
| 600           | 600 | 4              | CRB0606R5 |
| 600           | 800 | 6              | CRB0608R5 |
| 800           | 600 | 4              | CRB0806R5 |
| 800           | 800 | 6              | CRB0808R5 |