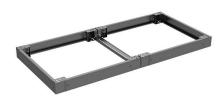

## **CONNECT AND PROTECT**

**Beschreibung:** Acts as a stabiliser when cabling is routed between bayed enclosures. With the PCP, plinths can be combined and fixed to the floor before the enclosures are mounted on them. The PCP can be used when cables have to go under the enclosure. For 200 mm high plinths, the PCP can be mounted in three different heights, top, middle or bottom. The hole pattern for cage nuts and M5x10 screws, allows accessories to be mounted.