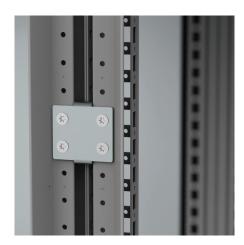

## **CONNECT AND PROTECT**

**Beschreibung:** Brackets mounted on the outside hole pattern of the frame ensuring a strong and 3 dimensional alignment of the mild steel bayed enclosures with an "auto spacer" function. This method of baying enclosures also has the advantage of creating a direct earthing connection between the enclosure frames.

Material: 3 mm zinc plated steel.

Verpackungseinheit: 6 brackets with mounting accessories.

| tikelnr. |  |
|----------|--|
| EO6      |  |
|          |  |

<sup>\*</sup> Available for MCSL enclosures.

 $<sup>\</sup>star\!\star$  If partial doors, DP, with a height of 150 mm are installed, only the CCEH bracket can be used.