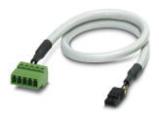

Connecting cable for connecting PLC logic with the ME 22,5-TBUS DIN rail connector, cable length: 0.3 m