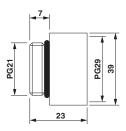

#### **Dimensions**

| Length                           | 23 mm |
|----------------------------------|-------|
| Length without connecting thread | 16 mm |
| Connecting thread diameter       | 29 mm |
| Hexagon angular dimension GRP    | 39 mm |
| Length of the connecting thread  | 7 mm  |

#### Dimensional drawing

Phoenix Contact 2016 © - all rights reserved http://www.phoenixcontact.com

PHOENIX CONTACT GmbH & Co. KG Flachsmarktstr. 8 32825 Blomberg Germany Tel. +49 5235 300

Tel. +49 5235 300 Fax +49 5235 3 41200