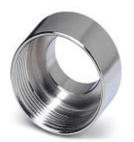

Extension adapter, Nickel-plated brass, Connecting thread: Pg21

The figure shows version A-INE-PG16/21-N-NS-S

#### General

| Material        | Nickel-plated brass |  |
|-----------------|---------------------|--|
| O-ring material | NBR                 |  |
| Outer thread    | Pg21                |  |
| Internal thread | Pg29                |  |