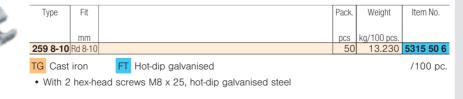

## Parallel connector Rd 8-10 mm, M8 x 25

Interception and arrestor systems

Below is a list of articles with direct links to our shop Electric Automation Network where you can see:

- Quote per purchase volume in real time.
- Online documentation and datasheets of all products.
- Estimated delivery time enquiry in real time.
- Logistics systems for the shipment of materials almost anywhere in the world.
- Purchasing management, order record and tracking of shipments.

To access the product, <u>click on the green button</u>.

| Product                                                                                                | Code    | Reference      | Product link |
|--------------------------------------------------------------------------------------------------------|---------|----------------|--------------|
| Connection terminal for round cable, Hot-dip galvanised,<br>DIN EN ISO 1461, Steel, St                 | 5304105 | 5001 DIN-FT    | Buy on EAN   |
| Connection terminal with connecting strap, 8-10mm, Hot-<br>dip galvanised, DIN 267, Teil 10, Steel, St | 5304601 | 5005 DIN-FT    | Buy on EAN   |
| Connection terminal mounted with binders, Hot-dip galvanised, DIN 267, Teil 10, Steel, St              | 5304970 | 5009           | Buy on EAN   |
| Connection terminal , Hot-dip galvanised, DIN EN ISO 1461,<br>Steel, St                                | 5304997 | 5011           | Buy on EAN   |
| Parallel connector , 8-10mm, Hot-dip galvanised, DIN EN ISO 1461, Cast iron, TG                        | 5315506 | 259 8-10       | Buy on EAN   |
| End piece , M10, Stainless steel, grade 316 Ti, VA, 1.4571                                             | 5334934 | 5011 VA<br>M10 | Buy on EAN   |
| End piece , M12, Stainless steel, grade 316 Ti, VA, 1.4571                                             | 5334942 | 5011 VA<br>M12 | Buy on EAN   |