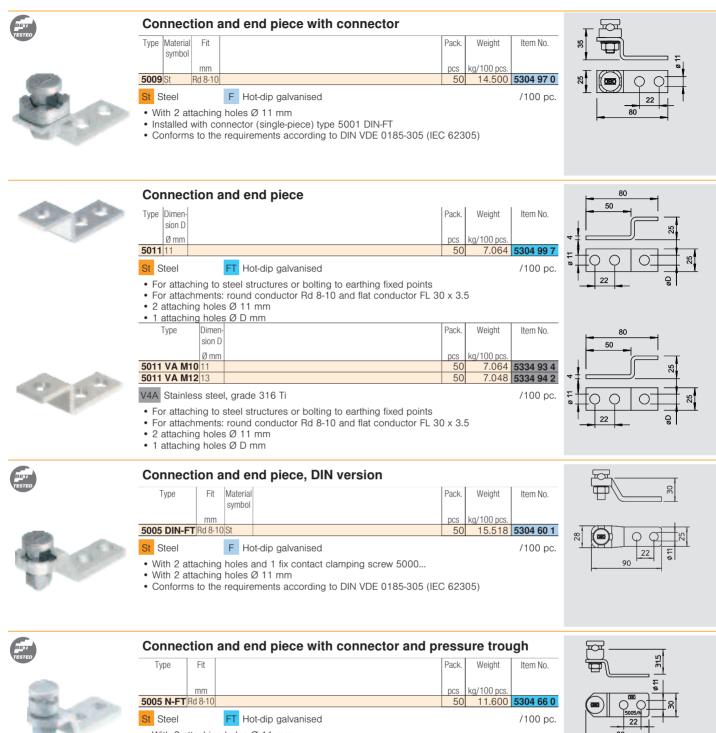

## **Connection clamps and connection terminals**

- With 2 attaching holes Ø 11 mm
  Including pre-mounted connector 5001 N
- Conforms to the requirements according to DIN VDE 0185-305 (IEC 62305)