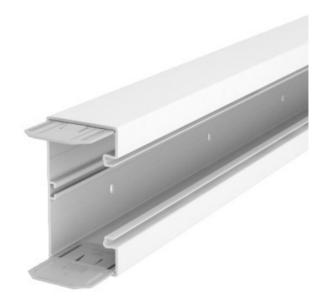

Reference: GK-70130RW

Code: 6274500

Device installation trunking with floor knock-outs, 70x130x2000, Pure white, 9010, Polyvinylchloride, PVC

**Buy it at Electric Automation Network** 

GK device installation trunking, made of lead-free PVC, suitable for installing directly on the wall or on wall panels. Fastening takes place using the perforation in the trunking. The GK device installation trunking possesses a C profile on the floor to accept a plastic partition. All the switch programmes with a support ring and support clamp design as well as Modul 45 installation devices can be installed in the accessory mounting boxes of series 71GD.... The system opening is 76.5 mm On each trunking length a coupling pair is pre-assembled on one side.