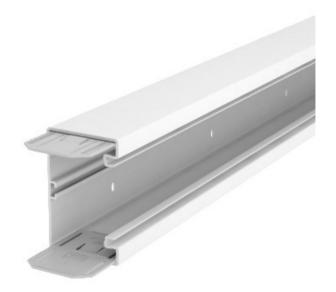

Reference: GK-70110RW

Code: 6274300

Device installation trunking with floor knock-outs, 70x110x2000, Pure white, 9010, Polyvinylchloride, PVC

**Buy it at Electric Automation Network** 

GK device installation trunking, made of lead-free PVC, suitable for installing directly on the wall or on wall panels. Fastening takes place using the perforation in the trunking. The GK device installation trunking possesses a C profile on the floor to accept a plastic partition. All the switch programmes with a support ring and support clamp design as well as Modul 45 installation devices can be installed in the accessory mounting boxes of series 71GD.... The system opening is 76.5 mm On each trunking length a coupling pair is pre-assembled on one side.