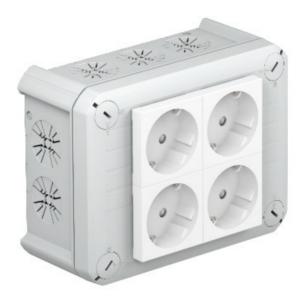

Reference: T 100 4MSD WS Code: 2007825

Junction box 4 Schuko sockets 33° wh., 2 +2, 151x117x67, Light grey, 7035, Polypropylene, PP

Buy it at Electric Automation Network

The junction boxes are made of a thermoplastic polypropylene polymer and are equipped with strain relief entries. These entries can be penetrated directly with the cables. The special structure of the opening means that the cables cannot be removed unintentionally. Suitable for cable diameters of between 7 and 21 mm Depending on the type, the cover contains two or four Modul 45 protective contact sockets in red or white.

The junction boxes can be mounted on mounting plates in the openings on the floor using steel screws  $3.5 \times 9.5$ .

Cover can be lead-sealed, with labelling panel for double sockets.