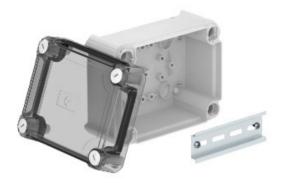

Reference: T 100 OE HD TR Code: 2007772

Junction box, closed with high transparent cover, 150x116x83, Light grey, 7035,

Buy it at Electric Automation Network

The junction boxes consist of thermoplastic material. The bottom parts are made from impact-resistant polypropylene, the box cover is made from extremely hard-wearing, impact-resistant polycarbonate. The high IK 10 impact resistance at -5°C shows this also.

Thanks to the elevated cover, OBO creates significantly more wiring space, therefore offering the facility to install and protect pushbuttons and series terminals, as well as the option to accommodate control sensors, switches and electronic equipment from the housing and installation technology area. Together with the fastening plate, it is an ideal partner in visible installations.