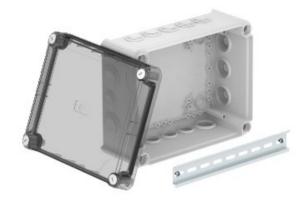

Reference: T 250 HD TR

Code: 2007756

Junction box with high transparent cover, 240x190x115, Light grey, 7035,

**Buy it at Electric Automation Network** 

The junction boxes consist of thermoplastic material. The bottom parts are made from impact-resistant polypropylene, the box cover is made from extremely hardwearing, impact-resistant polycarbonate. The high IK 10 impact resistance at -5°C shows this also.

Thanks to the elevated cover, OBO creates significantly more wiring space, therefore offering the facility to install and protect pushbuttons and series terminals, as well as the option to accommodate control sensors, switches and electronic equipment from the housing and installation technology area. Together with the fastening plate, it is an ideal partner in visible installations.