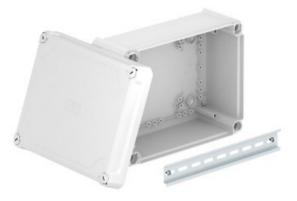

Reference: T 250 OE HD LGR Code: 2007736

Junction box, closed with raised cover, 240x190x115, Light grey, 7035,

Buy it at Electric Automation Network

The junction boxes consist of thermoplastic material. The bottom parts are made from impact-resistant polypropylene, the box cover is made from extremely hard-wearing, impact-resistant polycarbonate. The high IK 10 impact resistance at -5°C shows this also.

Thanks to the elevated cover, OBO creates significantly more wiring space, therefore offering the facility to install and protect pushbuttons and series terminals, as well as the option to accommodate control sensors, switches and electronic equipment from the housing and installation technology area. Together with the fastening plate, it is an ideal partner in visible installations.