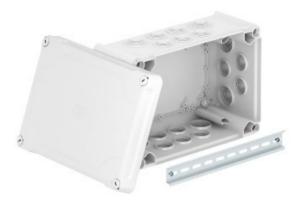

Reference: T 350 HD LGR Code: 2007718

Junction box with raised cover, 285x201x139, Light grey, 7035,

Buy it at Electric Automation Network

The junction boxes consist of thermoplastic material. The bottom parts are made from impact-resistant polypropylene, the box cover is made from extremely hard-wearing, impact-resistant polycarbonate. The high IK 10 impact resistance at -5°C shows this also.

Thanks to the elevated cover, OBO creates significantly more wiring space, therefore offering the facility to install and protect pushbuttons and series terminals, as well as the option to accommodate control sensors, switches and electronic equipment from the housing and installation technology area. Together with the fastening plate, it is an ideal partner in visible installations.