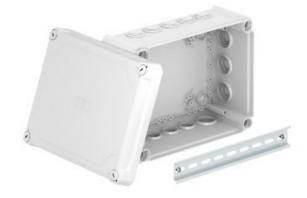

Reference: T 250 HD LGR

Code: 2007716

Junction box with raised cover, 240x190x115, Light grey, 7035,

**Buy it at Electric Automation Network** 

The junction boxes consist of thermoplastic material. The bottom parts are made from impact-resistant polypropylene, the box cover is made from extremely hardwearing, impact-resistant polycarbonate. The high IK 10 impact resistance at -5°C shows this also.

Thanks to the elevated cover, OBO creates significantly more wiring space, therefore offering the facility to install and protect pushbuttons and series terminals, as well as the option to accommodate control sensors, switches and electronic equipment from the housing and installation technology area. Together with the fastening plate, it is an ideal partner in visible installations.