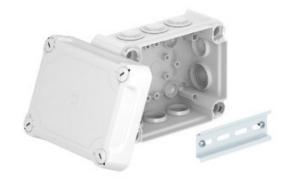

Reference: T 100 HD LGR

Code: 2007712

Junction box with raised cover, 150x116x83, Light grey, 7035,

**Buy it at Electric Automation Network** 

The junction boxes consist of thermoplastic material. The bottom parts are made from impact-resistant polypropylene, the box cover is made from extremely hardwearing, impact-resistant polycarbonate. The high IK 10 impact resistance at -5°C shows this also.

Thanks to the elevated cover, OBO creates significantly more wiring space, therefore offering the facility to install and protect pushbuttons and series terminals, as well as the option to accommodate control sensors, switches and electronic equipment from the housing and installation technology area. Together with the fastening plate, it is an ideal partner in visible installations.