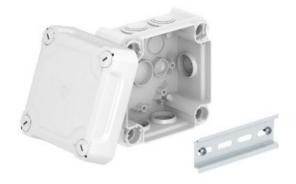

Reference: T 60 HD LGR Code: 2007710

Junction box with raised cover, 114x114x76, Light grey, 7035,

Buy it at Electric Automation Network

The junction boxes consist of thermoplastic material. The bottom parts are made from impact-resistant polypropylene, the box cover is made from extremely hard-wearing, impact-resistant polycarbonate. The high IK 10 impact resistance at -5°C shows this also.

Thanks to the elevated cover, OBO creates significantly more wiring space, therefore offering the facility to install and protect pushbuttons and series terminals, as well as the option to accommodate control sensors, switches and electronic equipment from the housing and installation technology area. Together with the fastening plate, it is an ideal partner in visible installations.