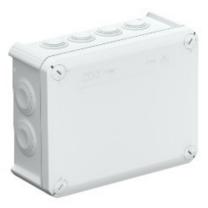

Reference: T 160 RW Code: 2007541

Junction box with entries, 190x150x77, Pure white, 9010, Polypropylene, Glassfibre reinforced, PP/GF

Buy it at Electric Automation Network

The junction boxes are made of a thermoplastic polypropylene polymer with plug-in seals made of ethylene vinyl acetate (EVA). This allows installation of cables either directly through the 7x M25 + 5x M32 seals, or the seals can be cut with a knife at the pre-marked points, in order to create an insertion opening for cables or pipes. Alternatively, cable glands can be pushed through the openings instead of the seals and locked with a locknut from the inside.

The junction boxes can be mounted on mounting plates in the openings on the floor using steel screws  $3.5 \times 9.5$ .

Clear internal dimensions: 176x135x67 mm

Cover with labelling panel and lead-sealed.