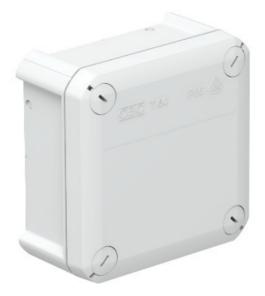

Reference: T 60 OE Code: 2007239

Junction box without insertion opening, 114x114x57, Light grey, 7035, Polypropylene, PP

Buy it at Electric Automation Network

The junction boxes are made of a thermoplastic polypropylene polymer with closed side walls. This means that the required openings can be made wherever they are required. EDK plug-in seals or cable glands with locknuts can be inserted in these openings, to allow cable insertion.

The junction boxes can be mounted on mounting plates in the openings on the floor using steel screws  $3.5 \times 9.5$ .

Clear internal dimensions: 100x100x46 mm

Cover with labelling panel and lead-sealed.