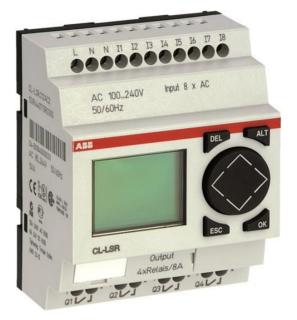

# **Electric Automation**

Automation specialists

Reference: CL-LSR.C12DC1 Code: 1SVR440710R0300

CL-LSR.C12DC1 Logic relay 12VDC, 8I/4O, relay

Buy it at Electric Automation Network

The CL-LSR.C12DC1 is a logic relay from the CL range. It has 8 digital inputs and 4 relay outputs. The logic relay operates with an input voltage of 12 V DC and is equipped with an onboard display and a keypad. 128 rungs with 3 contacts in series plus 1 coil can be programmed. The following functions are available: 16 freely editable display texts, 8 week and 8 year timers, 16 multifunction timing relays, 4 operating hours counters, 16 analog value comparators and threshold value switches

#### Technical

| Function:                     | Logic relays stand alone           |
|-------------------------------|------------------------------------|
| Sub-Function:                 | Non expandable                     |
| Number of Digital In/Outputs: | 8 Digital Inputs / 4 Relay Outputs |
| Rated Operational Voltage:    | 12 V DC                            |