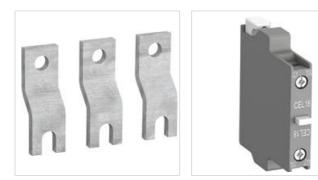

#### **General Information**

Extended Product Type: BER38-4
Product ID: 1SBN0823111

 Product ID:
 1SBN082311R1000

 EAN:
 3471523130784

Catalog Description:BER38-4 Connection Set for Reversing ContactorsLong Description:BER38-4 Connection Set for Reversing Contactors

# **Additional Information**

IIT Publishing Status: Level 0 - Information enabled

Product Main Type: Accessories for Block Contactors

Product Name: Connection Set

Suitable For: AF26 AF30

AF30 AF38

Terminal Type: Screw Terminals