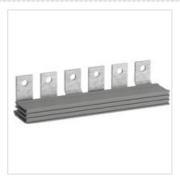

#### **General Information**

Extended Product Type: BER38-4
Product ID: 1SBN0823111

 Product ID:
 1SBN082311R1000

 EAN:
 3471523130784

Catalog Description:BER38-4 Connection Set for Reversing ContactorsLong Description:BER38-4 Connection Set for Reversing Contactors

# **Additional Information**

IIT Publishing Status: Level 0 - Information enabled

Product Main Type: Accessories for Block Contactors

Product Name: Connection Set

Suitable For: AF26 AF30

AF30 AF38

Terminal Type: Screw Terminals