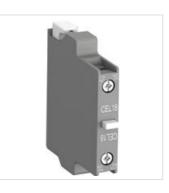

#### **General Information**

Extended Product Type: BER38-4
Product ID: 1SBN0823111

 Product ID:
 1SBN082311R1000

 EAN:
 3471523130784

Catalog Description:BER38-4 Connection Set for Reversing ContactorsLong Description:BER38-4 Connection Set for Reversing Contactors

# **Additional Information**

IIT Publishing Status: Level 0 - Information enabled

Product Main Type: Accessories for Block Contactors

Product Name: Connection Set

Suitable For: AF26 AF30

AF30 AF38

Terminal Type: Screw Terminals